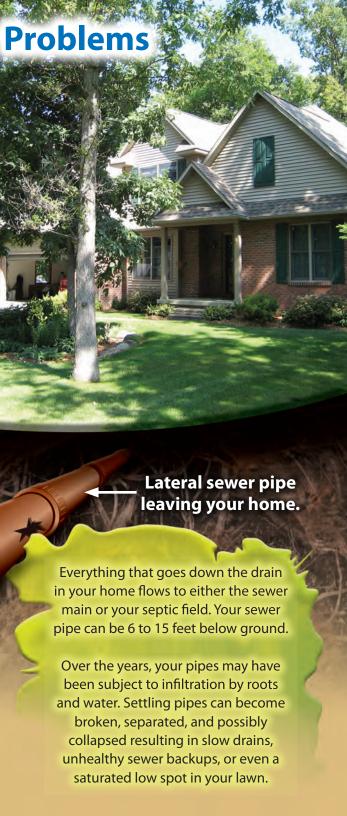

## Residential Sewer Repairs Without Digging Up Your Lawn.

Tree Roots Filling Pipe

Broken / Missing Pipe

Separated / Offset Pipe

Out to municipal sewer or septic field.