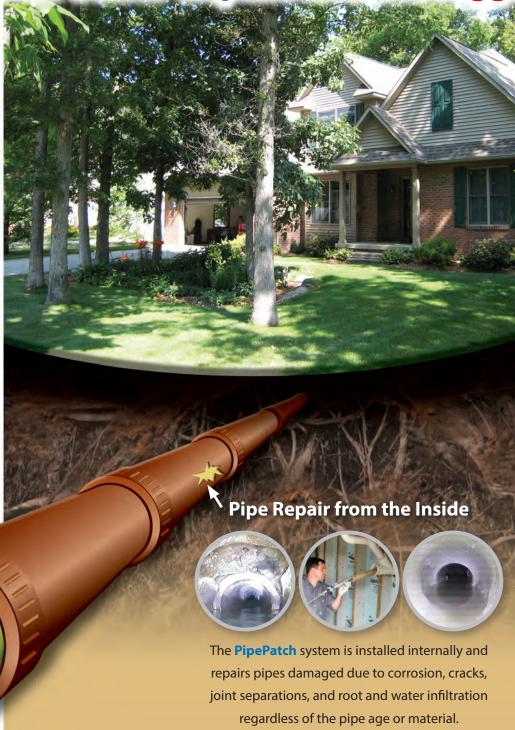

# **Understanding Your Choices**

for Residential Sewer Pipe Repair.

The Premier No Dig Pipe Repair System.

## Residential Sewer Repairs Without Digging Up Your Lawn.

Tree Roots Filling Pipe

Broken / Missing Pipe

Separated / Offset Pipe

Out to municipal sewer or septic field.

### The No Dig Alternative:

- Little to no disruption to your daily routine
- Eliminates the need for disruptive and time consuming excavation
- Repairs can be made any time of year even under frozen ground

#### **A Permanent Solution:**

- Permanent repair that is stronger than the original pipe and is not affected by household oils or chemicals
- No toxic fumes in your home PipePatch is odorless and safe for indoor use
- Creates a structural repair